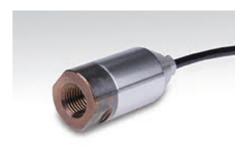

#### Pressure

- Relative (gage) O.E.M. solutions
- Male and female pressure port adaption
- Pressure ranges span from 0-1 psig to 0-10,000 psig
- Stainless steel construction
- Sealing capabilities up to and including hermetically sealed to IP68
- Onboard amplification options