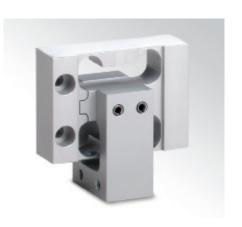

#### Sensors

- Force, pressure & torque O.E.M. solutions
- Application-driven geometries and performance specifications
- Aluminum alloy, high alloy tool steel or stainless steel construction
- Sealing capabilities up to and including hermetically sealed to IP68
- Dedicated, high technology work cells for high volume-low cost manufacturing
- Serve virtually all industries and environmental conditions

#### **Torque**

- Reaction, thrust and multi-axis solutions
- Flange, shaft and hollow flange mount configurations
- Capacity ranges span from 0-100 in-lbs. to 0-10,000 ft-lbs.+
- Aluminum alloy, high alloy tool steel or stainless steel construction
- Sealing capabilities up to and including hermetically sealed to IP68