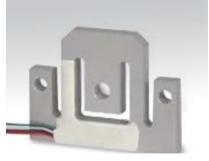

#### **Load Cells**

- Capacity ranges span from 0-1 lbs. to 0-200,000 lbs.
- Compression, tension and universal measurement modes
- Aluminum alloy, high alloy tool steel or stainless-steel construction
- OEM solutions
- Unique geometries and performance characteristics
- Low volume to very high-volume production capabilities
- On-board amplification options