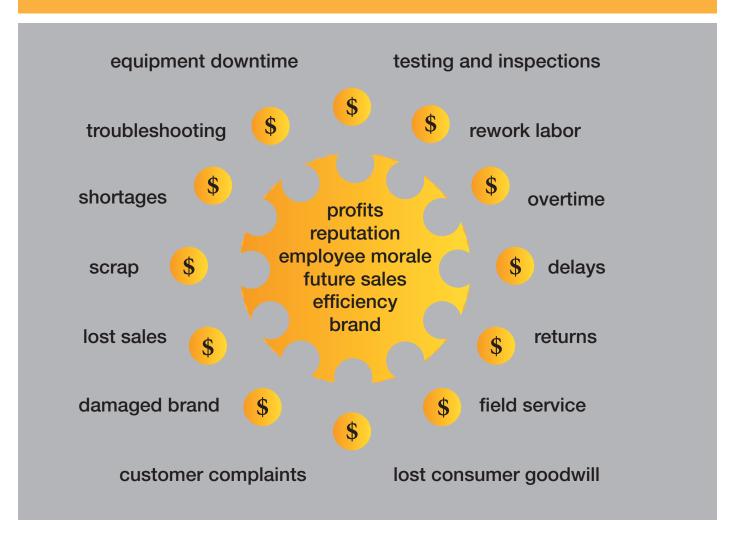

As the graphic below illustrates, compromising on quality can result in diminished performance, reliability and profitability.

### How poor quality diminishes value