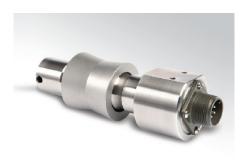

#### **Force Transducers**

- Capacity ranges span from 0-1 lbs. to 0-1,000,000 lbs.
- Compression, tension and universal measurement modes
- Aluminum alloy, high alloy tool steel or stainless-steel construction
- Sealing capabilities up to and including hermetically sealed to IP68
- Beams, columns, low profiles, thru-holes, links, radial, multi-axis solutions
- On-board amplification options

#### Sensors

- Force, pressure & torque O.E.M. solutions
- Application-driven geometries and performance specifications
- Aluminum alloy, high alloy tool steel or stainless steel construction
- Sealing capabilities up to and including hermetically sealed to IP68
- Dedicated, high technology work cells for high volume-low cost manufacturing
- Serve virtually all industries and environmental conditions