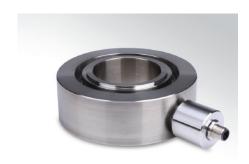

#### **Load Cells**

- Capacity ranges span from 0-1 lbs. to 0-200,000 lbs.
- Compression, tension and universal measurement modes
- Aluminum alloy, high alloy tool steel or stainless-steel construction
- OEM solutions
- Unique geometries and performance characteristics
- Low volume to very high-volume production capabilities
- On-board amplification options

#### **Force Transducers**

- Capacity ranges span from 0-1 lbs. to 0-1,000,000 lbs.
- Compression, tension and universal measurement modes
- Aluminum alloy, high alloy tool steel or stainless-steel construction
- Sealing capabilities up to and including hermetically sealed to IP68
- Beams, columns, low profiles, thru-holes, links, radial, multi-axis solutions
- On-board amplification options

#### **Load Pins**

- Capacity ranges span from 0-1 lbs. to 0-1,000,000 lbs.
- Compression, tension and universal measurement modes
- Aluminum alloy, high alloy tool steel or stainless-steel construction
- Standard and OEM solutions
- Unique geometries and performance characteristics
- Low volume to very high-volume production capabilities
- On-board amplification options

#### Sensors

- Force, pressure & torque O.E.M. solutions
- Application-driven geometries and performance specifications
- Aluminum alloy, high alloy tool steel or stainless steel construction
- Sealing capabilities up to and including hermetically sealed to IP68
- Dedicated, high technology work cells for high volume-low cost manufacturing
- Serve virtually all industries and environmental conditions