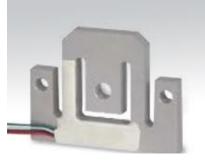

#### **Load Cells**

- Capacity ranges span from 0-1 lbs. to 0-200,000 lbs.
- Compression, tension and universal measurement modes
- Aluminum alloy, high alloy tool steel or stainless-steel construction
- OEM solutions
- Unique geometries and performance characteristics
- Low volume to very high-volume production capabilities
- On-board amplification options