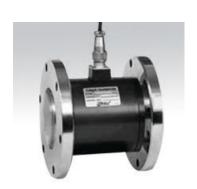

#### **Torque**

- Reaction, thrust and multi-axis solutions
- Flange, shaft and hollow flange mount configurations
- Capacity ranges span from 0-100 in-lbs. to 0-10,000 ft-lbs.+
- Aluminum alloy, high alloy tool steel or stainless steel construction
- Sealing capabilities up to and including hermetically sealed to IP68